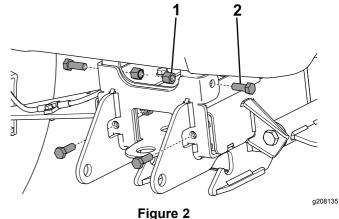

1. Drill guide holes.

3. Secure the plow skid plate to the vehicle frame through the holes from the previous step using 4 bolts and locknuts, and leave the fasteners finger-tight (Figure 2).

Locknut

2. Bolt