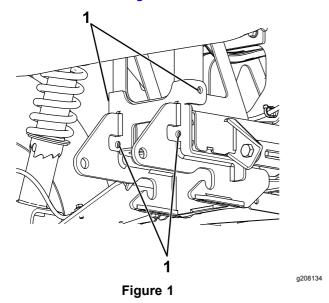

## Installation

- Park the machine on a level surface, shut off the engine, wait for all moving parts to stop, engage the parking brake, and remove the key.
- 2. Using the plow skid plate as a guide, drill out the 4 holes shown in Figure 1 to 7/16 inch.

1. Drill guide holes.

3. Secure the plow skid plate to the vehicle frame through the holes from the previous step using 4 bolts and locknuts, and leave the fasteners finger-tight (Figure 2).

Locknut

2. Bolt