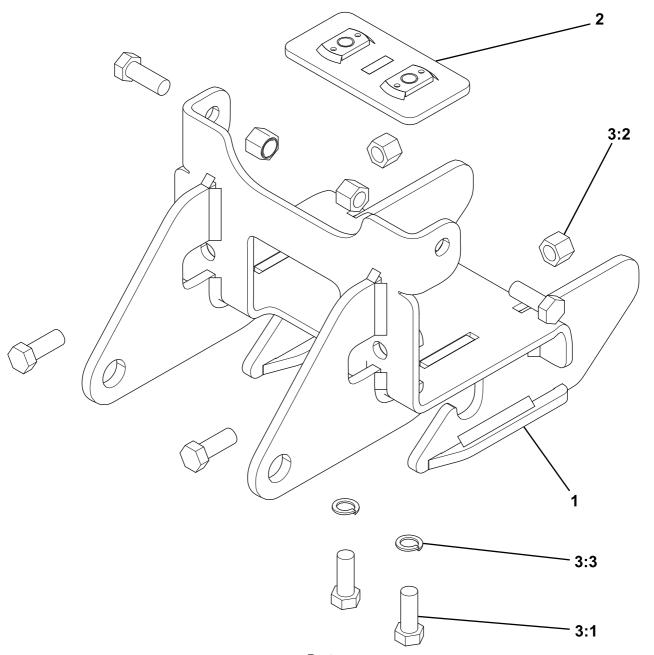

Parts g208133

| Ref. | Part Number | Qty. | Description                       |
|------|-------------|------|-----------------------------------|
| 1    | LTA13236    | 1    | SKIDPLATE ASSEMBLY                |
| 2    | LTA13240-03 | 1    | NUT PLATE                         |
| 3    | HDW13244    | 1    | FASTENER KIT                      |
| 3:1  | HDW01717    | 6    | 3/8"-16 X 1" GR5 HEX HEAD<br>BOLT |
| 3:2  | HDW01720    | 4    | 3/8"-16 NYLON LOCK NUT            |
| 3:3  | HDW01718    | 2    | 3/8" SPLIT LOCK WASHER            |