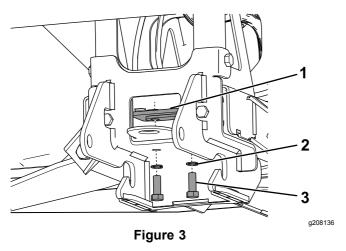

4. Insert the nut plate through the opening in the plow skid plate and vehicle frame, and align it with the holes in the plow skid plate (Figure 3).

- 1. Nut plate
- 3. Bolt
- 2. Split lock washer
- 5. Secure the nut plate to the plow skid plate using 2 split lock washers and bolts (Figure 3).
- 6. Torque all of the bolts to 31 N·m (23 ft-lb).